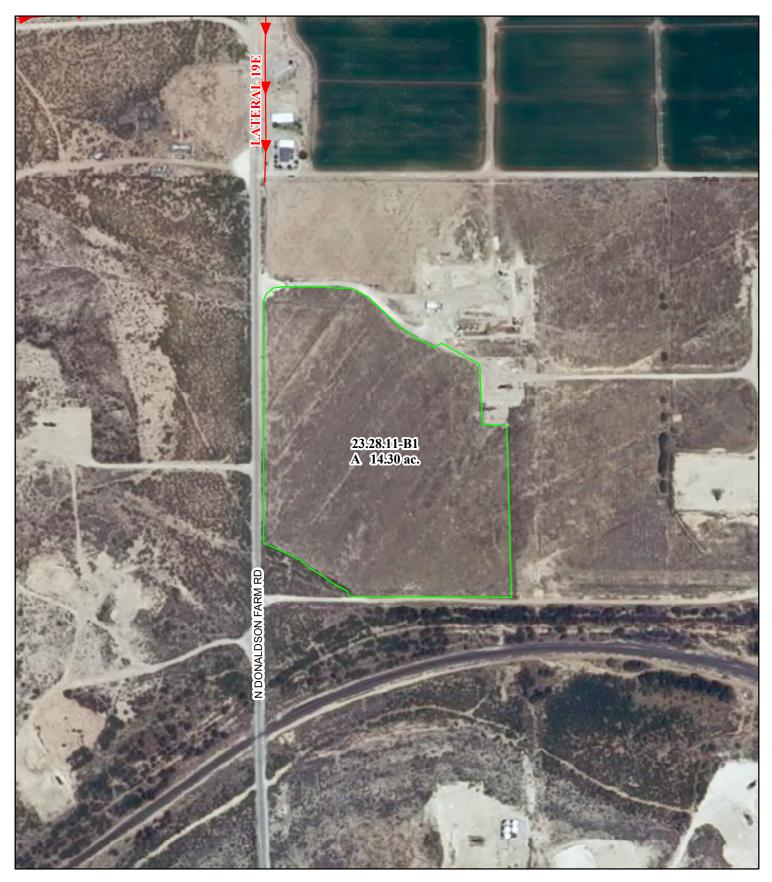

# f. Location and Amount of Irrigated Acreage:

Section 11, Township 23S, Range 28E, N.M.P.M.

Pt. SW1/4

14.30 acres

Total: 14.30 acres

As shown on the attached revised Hydrographic Survey Map for Subfile No. 23.28.11-B1, and the CID Section Hydrographic Survey Map Sheet No. 11 (1999-2011), included in Part F of this Appendix, representing the Court record as of the date of the filing of this Decree.